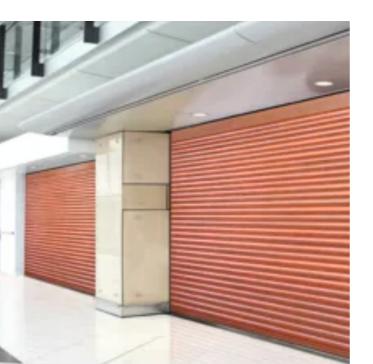

Perforated rolling shutters are a versatile solution for businesses looking to balance security, visibility, and ventilation requirements. They offer a combination of functionality, aesthetics, and customization options to meet various security needs.