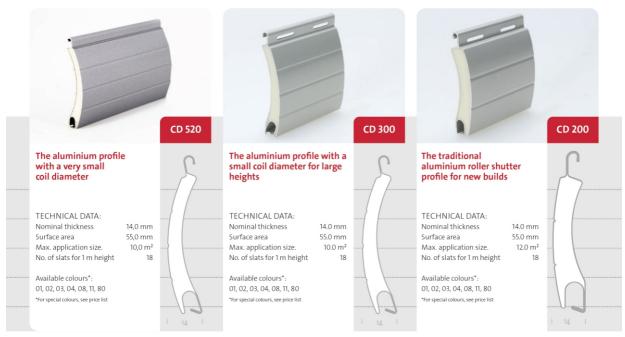

>(N.m) | Max<br>lift<br>(KG) | Rotate<br>speed<br>(r/min) | Max. operating range (high :m) | Roll<br>(inch) | Chain<br>(ANSI<br>Standard) |
|-------------------------|-----------------------|---------------------------|---------------------|----------------------------|--------------------------------|----------------|-----------------------------|
| 220                     | 500                   | 168                       | 400                 | 6.5                        | 6                              | 4"             | 10A                         |
|                         |                       |                           |                     |                            | higher range                   | availabl       | e on request                |



#### Standard profiles





#### **QUTOMAX PRIVATE LIMITED**

Office no. – 77, Ground Floor Durga Tower, Near GaurMall, RDC, Raj Nagar, Ghaziabad UP (201002) +91 86056 34447 sales@qutomax.com