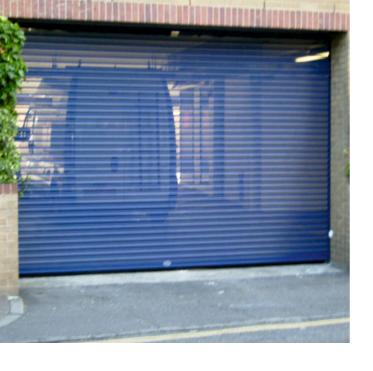

Galvalume rolling shutters are a premium choice for businesses seeking high-quality security solutions that offer superior corrosion resistance and durability.

Mild steel rolling shutters offer a balance of strength, affordability, and versatility, making them a practical choice for many commercial and industrial security needs.