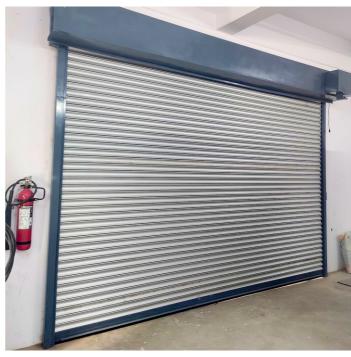

Galvanized rolling shutters are a type of security door commonly used in commercial and industrial settings. These shutters are made from mild steel or other metals that are coated with a layer of zinc through a process called galvanization.