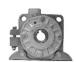

## Direct Driver Unit

Technical Details - Direct Drive

| Shaft Ø (mm) | Max.<br>torque<br>(Nm) | Rated<br>torque<br>(Nm) | Output<br>rpm | Motor<br>power<br>(kW) | Limit<br>switch<br>rpm | Working<br>voltage<br>(V/Hz) | Duty<br>Cycle |
|--------------|------------------------|-------------------------|---------------|------------------------|------------------------|------------------------------|---------------|
| 30           | 140                    | 120                     | 20            | 0.55                   | 15                     | 230                          | S3x - 60%     |