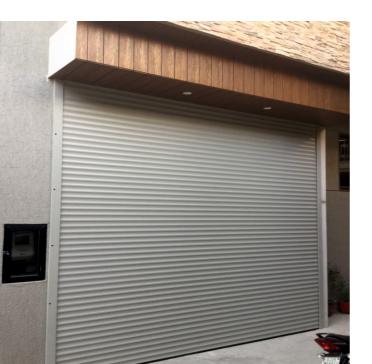

# ROLLING SHUTTERS

Galvanized rolling shutters are a type of security door commonly used in commercial and industrial settings. These shutters are made from mild steel or other metals that are coated with a layer of zinc through a process called galvanization.