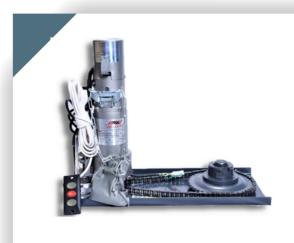

## Direct Driver Unit

Technical Details - Direct Drive

| Shaft Ø (mm) | Max.<br>torque<br>(Nm) | Rated<br>torque<br>(Nm) | Output<br>rpm | Motor<br>power<br>(kW) | Limit<br>switch<br>rpm | Working<br>voltage<br>(V/Hz) | Duty<br>Cycle |
|--------------|------------------------|-------------------------|---------------|------------------------|------------------------|------------------------------|---------------|
| 30           | 140                    | 120                     | 20            | 0.55                   | 15                     | 230                          | S3x - 60%     |

## Indirect Driver Unit

Technical Details - Indirect Drive

| Input<br>voltage<br>(V) | Input<br>power<br>(W) | Output<br>torque<br>(N.m) | Max<br>lift<br>(KG) | Rotate<br>speed<br>(r/min) | Max. operating range (high :m) | Roll<br>(inch) | Chain<br>(ANSI<br>Standard) |
|-------------------------|-----------------------|---------------------------|---------------------|----------------------------|--------------------------------|----------------|-----------------------------|
| 220                     | 500                   | 168                       | 400                 | 6.5                        | 6                              | 4"             | 10A                         |
|                         |                       |                           |                     |                            | higher range                   | availabl       | e on request                |