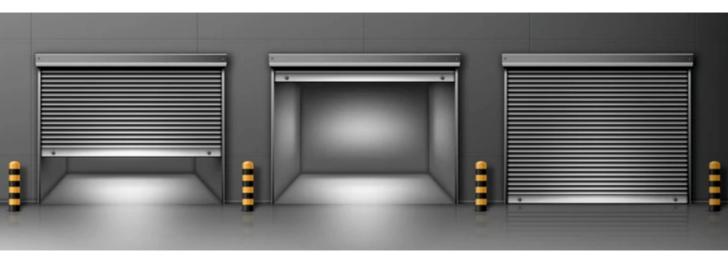

# ROLLING SHUTTERS

Galvanized rolling shutters are a type of security door commonly used in commercial and industrial settings. These shutters are made from mild steel or other metals that are coated with a layer of zinc through a process called galvanization.