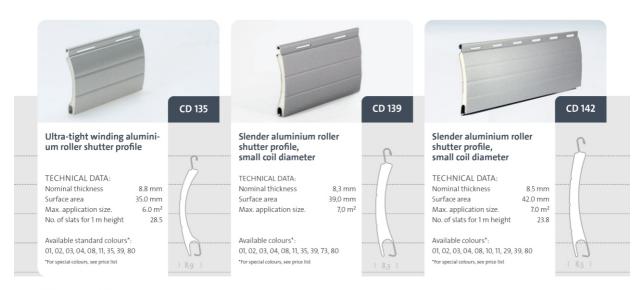

>(W) | Output<br>torque<br>(N.m) | Max<br>lift<br>(KG) | Rotate<br>speed<br>(r/min) | Max. operating range (high :m) | Roll<br>(inch) | Chain<br>(ANSI<br>Standard) |
|-------------------------|-----------------------|---------------------------|---------------------|----------------------------|--------------------------------|----------------|-----------------------------|
| 220                     | 500                   | 168                       | 400                 | 6.5                        | 6                              | 4"             | 10A                         |
|                         |                       |                           |                     |                            | higher range                   | availabl       | e on request                |



#### Standard profiles





#### **QUTOMAX PRIVATE LIMITED**

Office no. – 77, Ground Floor Durga Tower, Near GaurMall, RDC, Raj Nagar, Ghaziabad UP (201002) +91 86056 34447 sales@qutomax.com