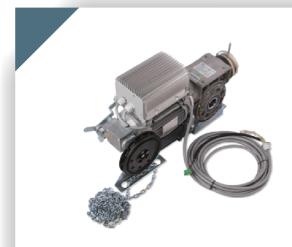

## Indirect Driver Unit

Technical Details - Indirect Drive

| Input<br>voltage<br>(V) | Input<br>power<br>(W) | Output<br>torque<br>(N.m) | Max<br>lift<br>(KG) | Rotate<br>speed<br>(r/min) | Max. operating range (high :m) | Roll<br>(inch) | Chain<br>(ANSI<br>Standard) |
|-------------------------|-----------------------|---------------------------|---------------------|----------------------------|--------------------------------|----------------|-----------------------------|
| 220                     | 500                   | 168                       | 400                 | 6.5                        | 6                              | 4"             | 10A                         |
|                         |                       |                           |                     |                            | higher range                   | availabl       | e on request                |